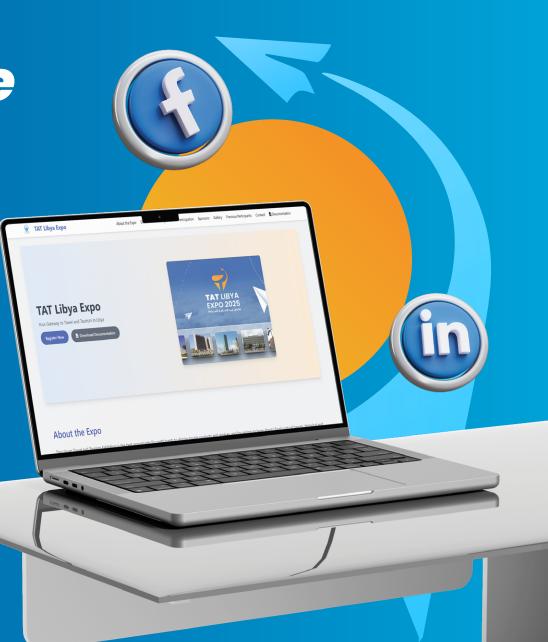

#### • Promotion on Facebook and linkedin

You will benefit from an announcement to thousands of followers on our Facebook and linkedin channels, promoting your company, product, service or destination.