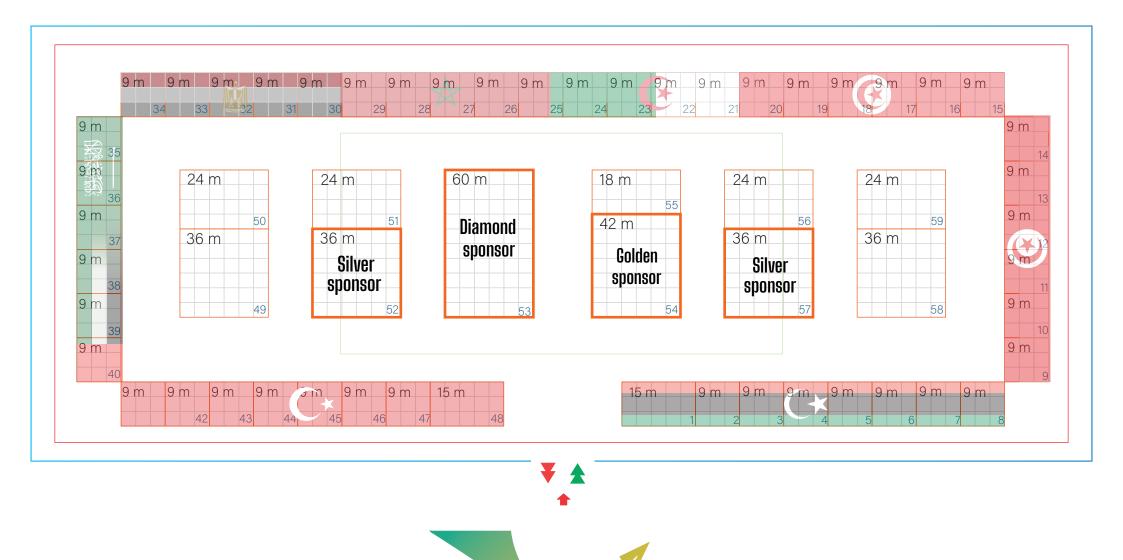

#### **Investment Guide**

At TAT , we operate on a value led pricing model. This means that we do not operate on pricing per square metre. The price of our stands are based on location, number of corners (open sides) and size.

The information below will give you an approximate idea on our stand prices and services:

| <br>9m²          | starting from \$1,350 |
|------------------|-----------------------|
| <br>10m² - 25m²  | starting from \$1,500 |
| <br>26m² - 50m²  | starting from \$3,900 |
| <br>51m² - 100m² | starting from \$7,650 |

### **Stand Options**

There are 2 main options for your participation in TAT.

1. Shell-Scheme Stand – Our shell scheme stand is a preconstructed stand that includes

walls, carpeting, lighting,

electrical outlets, and basic furniture.

2. Space-Only Stand - Aspace-only option, gives you the flexibility to create and design your own stand. There are 2 options with Space Only.

 Design & Build Your Own Stand - employ a stand contractor to design and build your stand.
This option will need to be completely managed by you.

Stand prices at TAT are based on stand size, location and number of open sides.